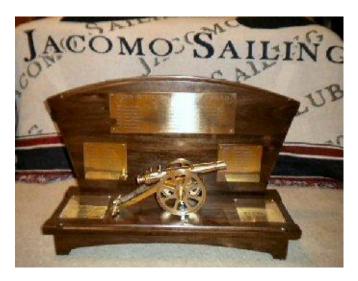

This award, is given to the member, not an officer, who has contributed the most to the Race Committee during the year.

The recipient is chosen by the officers. The award takes the form of a miniature brass cannon mounted on a wood remodeled in 2009 by Rick Blowers.